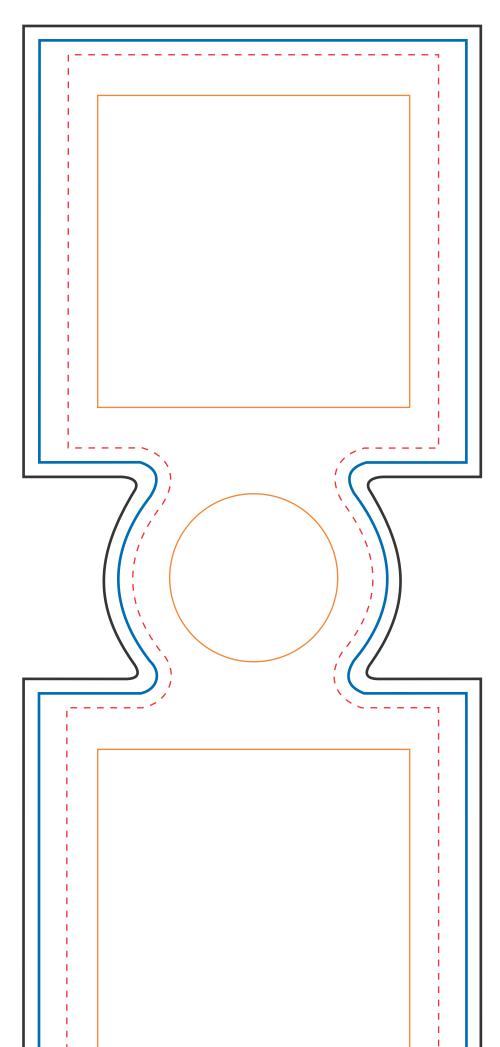

Choosing a dark or bright color will give you the best results.

Proofs can be approved via email or phone. In order to keep scheduled shipping dates, proofs need to be approved within 24 hours.

BLACK line indicates necessary bleed.
RED dashed line indicates printsafe area.
BLUE line indicates item edge.
ORANGE lines indicate recommended area.